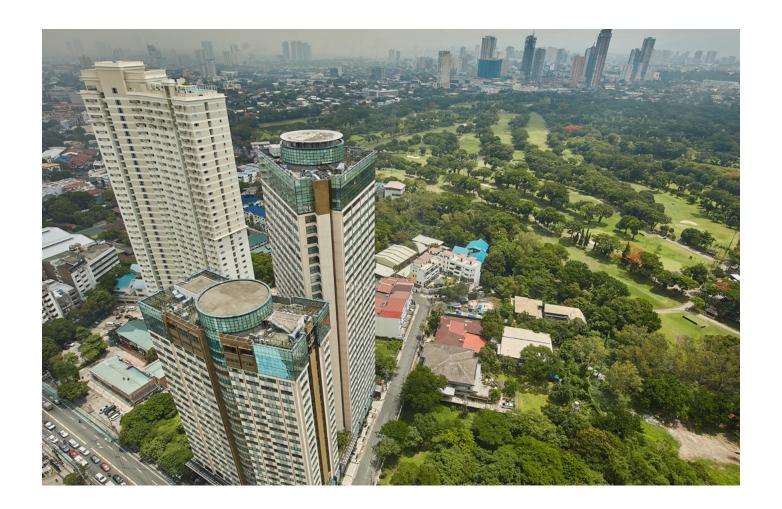

A two-tower home with generous living spaces and premium amenities

Lee Gardens is a two-tower home that introduces a unique balance between design and functionality through generous living spaces and premium amenities that serve to elevate your lifestyle. Units at Lee Gardens are up to 70% bigger than typical developments – providing you with more room to move, live and breathe. Lee Gardens is a joint project of Daiichi Properties and IPM Realty & Development Corp.

Location

Shaw Boulevard corner Lee Street, Mandaluyong City, Philippines

Units & Sizes

**Studio:** 28–55 sqm, **1BR:** 56–82 sqm, **2BR:** 90–101 sqm, **3BR:** 119–128 sqm

No. of Residential Units

530 Units

Completion Year

2007

Design Consultant

The Wong Tung Group of Companies

Architect

**PRSP Achitects** 

No. of Floors

North Tower: 33 storeys, South Tower: 23 storeys