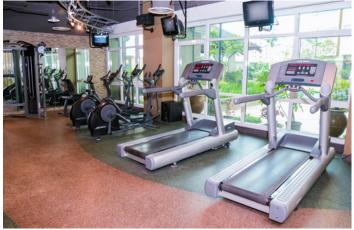

between design and functionality through generous living spaces and premium amenities that serve to elevate your lifestyle. Units at Lee Gardens are up to 70% bigger than typical developments – providing you with more room to move, live and breathe. Lee Gardens is a joint project of Daiichi Properties and IPM Realty & Development Corp.



Location

Shaw Boulevard corner Lee Street, Mandaluyong City, Philippines



Units & Sizes

**Studio:** 28–55 sqm, **1BR:** 56–82 sqm, **2BR:** 90–101 sqm, **3BR:** 119–128 sqm



No. of Residential Units

530 Units



Completion Year

2007



Design Consultant

The Wong Tung Group of Companies



Architect

**PRSP Achitects** 



No. of Floors

North Tower: 33 storeys, South Tower: 23 storeys



## Interior and Exterior













## **Amenities**













## **Property Features**













**Lee Gardens** is a joint project of Daiichi Properties and IPM Realty & Development Corp.

FOR LEASING INQUIRIES

marketing@dpdiph.com

## **Daiichi Properties**

Penthouse, The Finance Centre, 26th St cor. 9th Ave., Bonifacio Global City, Taguig, Metro Manila, Philippines T 632 8636-8888 F 632 8636-1000