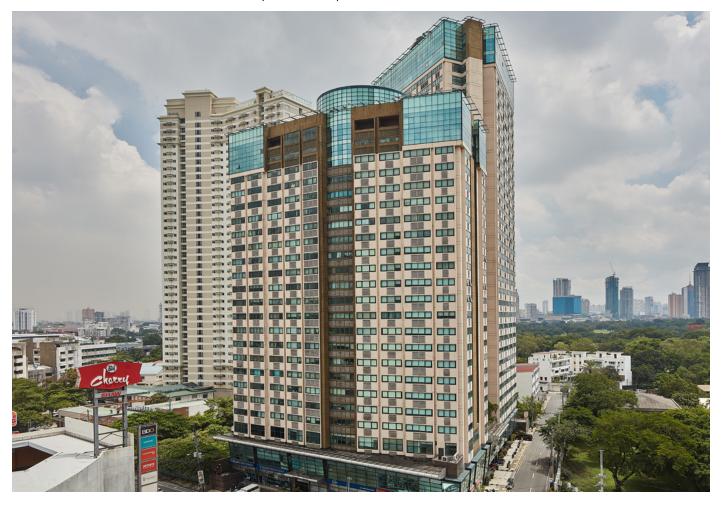

A two-tower home with generous living spaces and premium amenities

Lee Gardens is a two-tower home that introduces a unique balance between design and functionality through generous living spaces and premium amenities that serve to elevate your lifestyle. Units at Lee Gardens are up to 70% bigger than typical developments – providing you with more room to move, live and breathe. Lee Gardens is a joint project of Daiichi Properties and IPM Realty & Development Corp.

Location

Shaw Boulevard corner Lee Street, Mandaluyong City, Philippines

Units & Sizes

**Studio:** 28–55 sqm, **1BR:** 56–82 sqm, **2BR:** 90–101 sqm, **3BR:** 119–128 sqm

No. of Residential Units

530 Units

Completion Year

2007

Design Consultant

The Wong Tung Group of Companies

Architect

**PRSP Achitects** 

No. of Floors

North Tower: 33 storeys, South Tower: 23 storeys