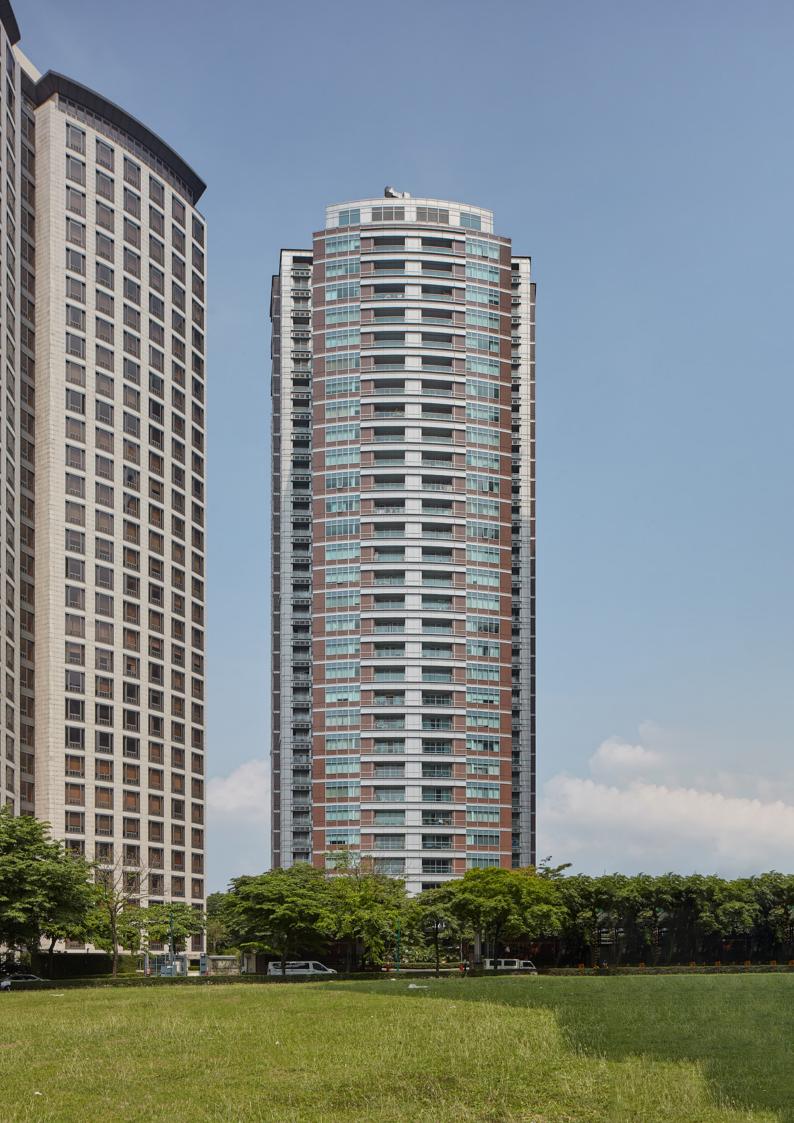

A sought-after high end residence of high net worth individuals and international expatriates

**Regent Parkway** is a 35-storey high-end residential condominium tower in the progressive district of Bonifacio Global City. The tower has become a sought-after residence of high net worth individuals and expatriates of multinational companies and organizations as it offers spacious, tastefully designed suites with stunning views of the city and the greenery of the Manila Golf and Polo Clubs.

Location

21st Drive, Bonifacio Global City, Taguig City, Philippines

Units & Sizes

**2BR:** 149-157 sqm **3BR:** 307 sqm

Gross Leasable Area

45,525 sqm

Completion Year

2002

Design Consultant

**HOK** International

Architect

W.V. Coscolluela and Associates

No. of Floors

35 storeys