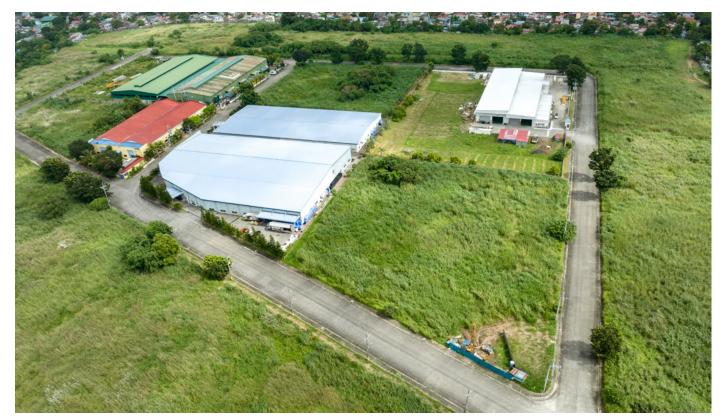

Location

Maguyan Road, Silang, Cavite, Philippines

Development Size

65 Hectares

Completion

1997

Typical Lot Sizes

5,000 sqm - 10,000 sqm

## **Property Features**

Highway-grade road network

Abundant supply of water through deep wells and elevated water tanks

Waste and water collection system

24-hour security team