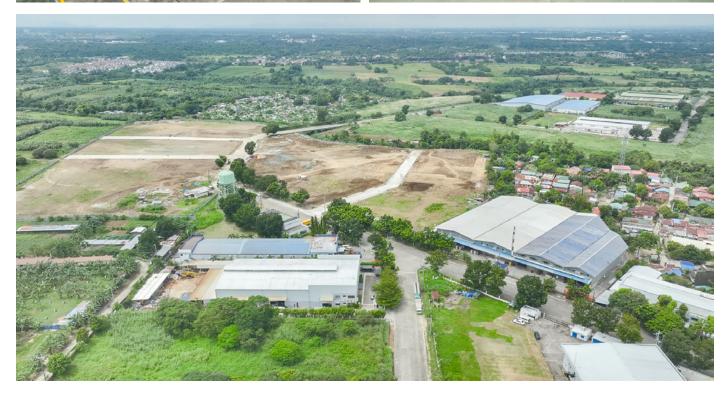

## **DAIICHI INDUSTRIAL PARK**

A world-class manufacturing environment for businesses to thrive

**Dailchi Industrial Park** provides a world-class manufacturing environment for businesses to thrive. The master-planned industrial complex is recognized by the Philippine Economic Zone Authority as a special economic zone, an ideal location for export-oriented companies.

Location

Maguyan Road, Silang, Cavite, Philippines

Development Size

65 Hectares

Completion

1997

Typical Lot Sizes

5,000 sqm - 10,000 sqm

## **Property Features**

Highway-grade road network

Abundant supply of water through deep wells and elevated water tanks

Waste and water collection system

24-hour security team