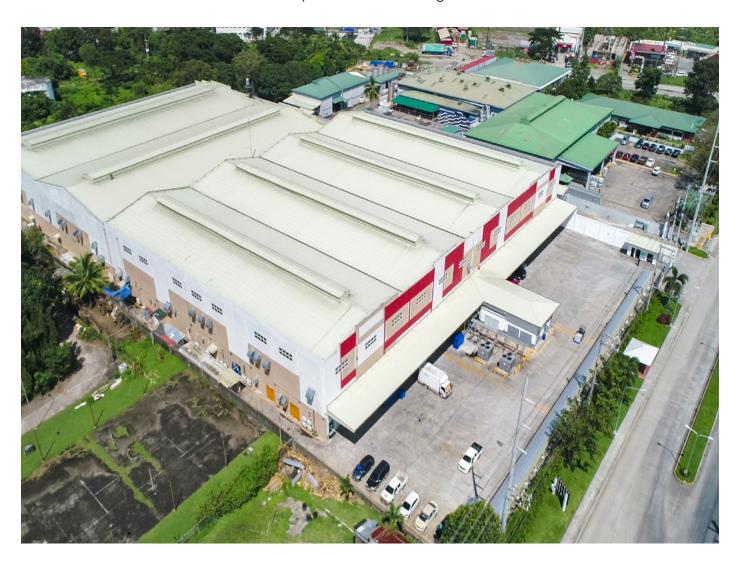

## **DAIICHI WAREHOUSE FACILITIES**

Ready-built industrial facilities, strategically located in one of the key industrial hubs in Laguna

The **Dailchi Warehouse Facilities** are a ready-built industrial facilities, strategically located in one of the key industrial hubs, Silangan Industrial Park in Canlubang, Laguna. The facility comprises of four units ideal for warehousing, storage, assembly and logistics operations.

Location

Progress Avenue, Silangan Industrial Park, Canlubang, Calamba, Laguna

Gross Leasable Area

10,694 sqm

Completion

2021

Typical Unit Sizes

2,300 sqm - 2,900 sqm

## **Property Features**

12-meter clear height

Dedicated office area

Loading docks with ramps and motorized roll-up doors

Ample driveway and parking area

FOR LEASING INQUIRIES

marketing@dpdiph.com