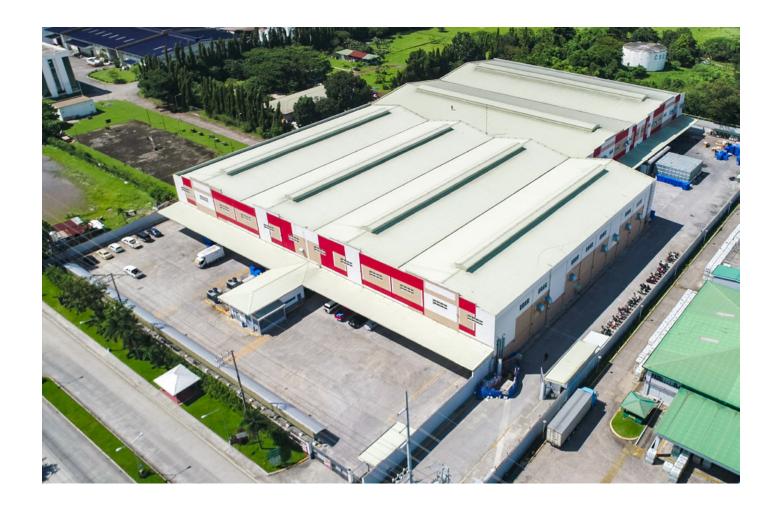

## **DAIICHI WAREHOUSE FACILITIES**

Ready-built industrial facilities, strategically located in one of the key industrial hubs in Laguna

The **Dailchi Warehouse Facilities** are a ready-built industrial facilities, strategically located in one of the key industrial hubs, Silangan Industrial Park in Canlubang, Laguna. The facility comprises of four units ideal for warehousing, storage, assembly and logistics operations.

Location

Progress Avenue, Silangan Industrial Park, Canlubang, Calamba, Laguna

Gross Leasable Area

10,694 sqm

Completion

2021

Typical Unit Sizes

2,300 sqm - 2,900 sqm

## **Property Features**

12-meter clear height

Dedicated office area

Loading docks with ramps and motorized roll-up doors

Ample driveway and parking area

FOR LEASING INQUIRIES

marketing@dpdiph.com