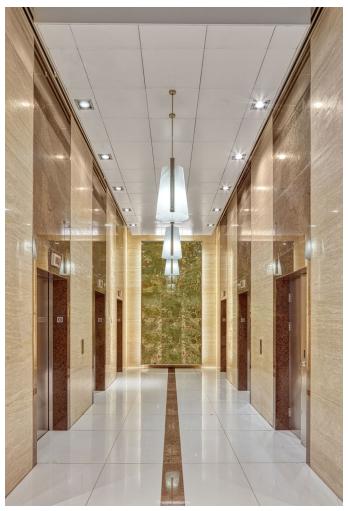

A modern office tower that combines striking architecture and interiors with high-level functionality

Standing at 26 storeys, **One Global Place** combines striking architecture and interiors with a high-level functionality. Steel, glass, granite and marble combine to create a refined, modern design. With office units of varying sizes, One Global Place provides tenants with flexibility and options suited to their needs.

## Interior and Exterior