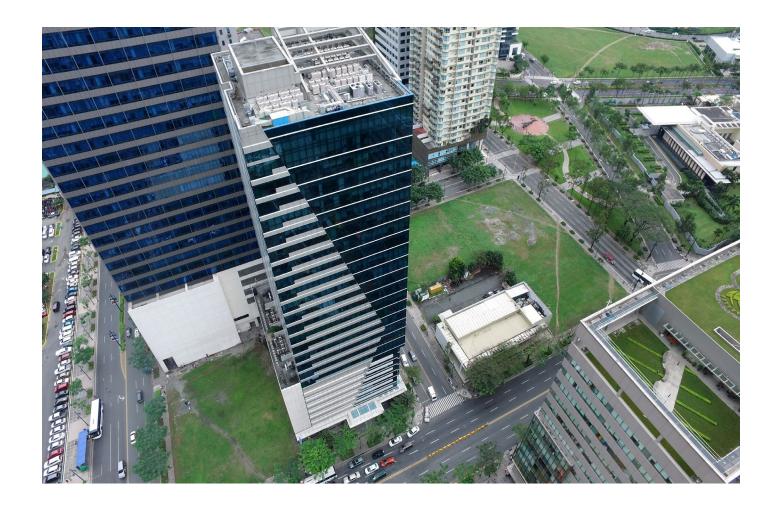

A modern office tower that combines striking architecture and interiors with high-level functionality

Standing at 26 storeys, **One Global Place** combines striking architecture and interiors with a high-level functionality. Steel, glass, granite and marble combine to create a refined, modern design. With office units of varying sizes, One Global Place provides tenants with flexibility and options suited to their needs.

Location

5th Avenue corner 25th Street, Bonifacio Global City, Taguig City, Philippines

Floor Plate

1,014 sqm

Gross Leasable Area

18,829 sqm

Ceiling Height

2.5 meters (office)

No. of Floors

26 storeys

Structural Consultant

Sy^2 + Associates

Completion Year

2010

Architect

Aidea