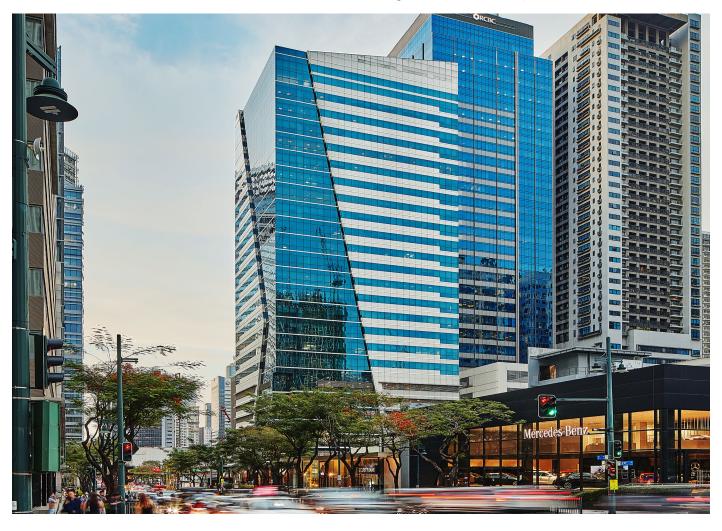

A modern office tower that combines striking architecture and interiors with high-level functionality

Standing at 26 storeys, **One Global Place** combines striking architecture and interiors with a high-level functionality. Steel, glass, granite and marble combine to create a refined, modern design. With office units of varying sizes, One Global Place provides tenants with flexibility and options suited to their needs.

Location

5th Avenue corner 25th Street, Bonifacio Global City, Taguig City, Philippines

Floor Plate

1,014 sqm

Gross Leasable Area

18,829 sqm

Ceiling Height

2.5 meters (office)

No. of Floors

26 storeys

Structural Consultant

Sy^2 + Associates

Completion Year

2010

Architect

Aidea