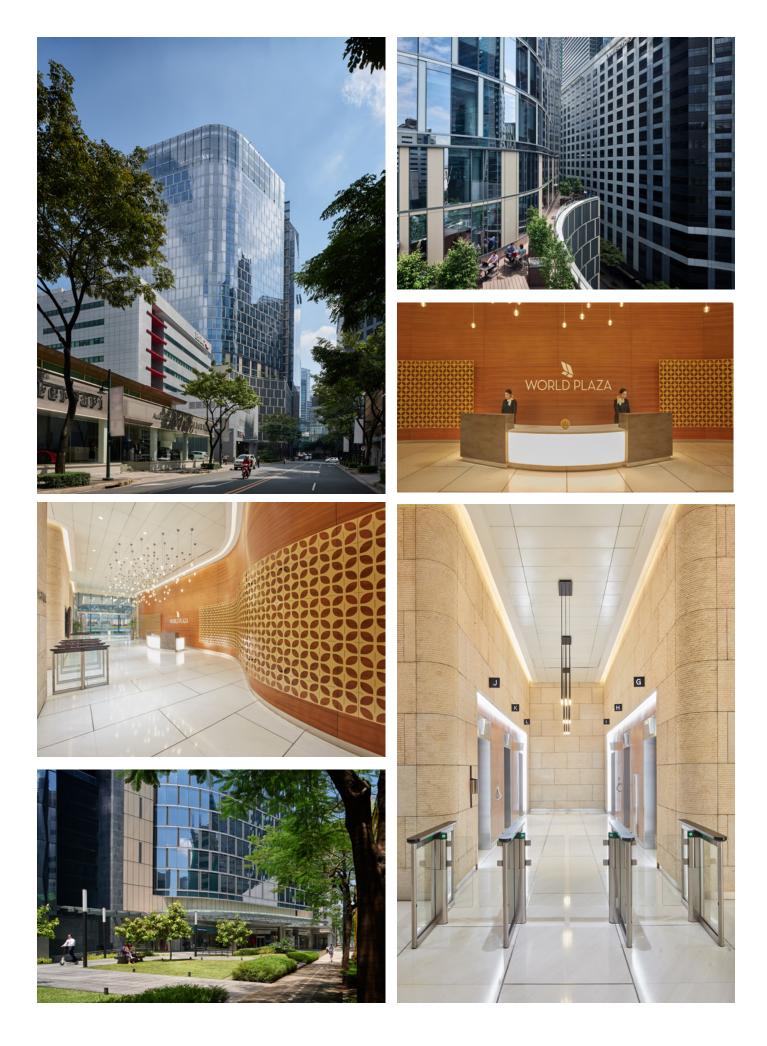

A sustainable work environment merged with timeless design

**World Plaza** is a 27-storey sophisticated and responsive Premium Grade A office building that merges timeless design with a sustainable work environment. With its LEED Gold certification and the use of innovative technologies, World Plaza provides tenants with a healthy and efficient workplace that promotes comfort and productivity.

## Interior and Exterior

## **Property Features**

Front and rear pocket parks that promote balance and nature.

Retail establishments on the ground floor

Enhanced structural design to withstand earthquakes and typhoons

Fresh, filtered air delivered through VRF air conditioning system