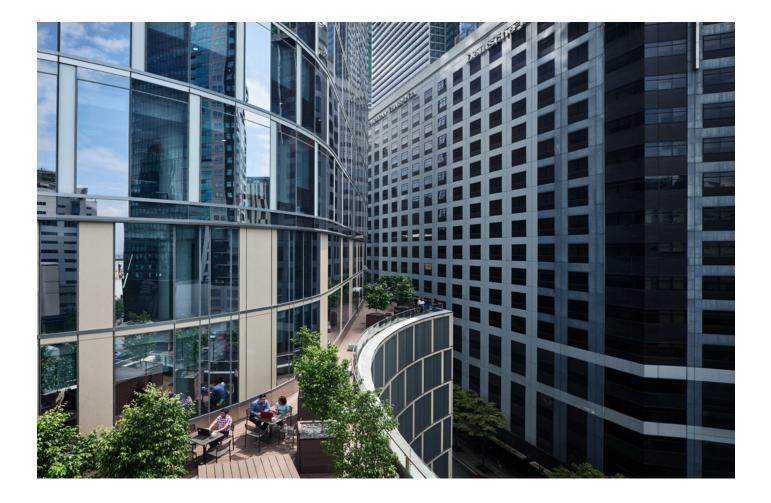

A sustainable work environment merged with timeless design

**World Plaza** is a 27-storey sophisticated and responsive Premium Grade A office building that merges timeless design with a sustainable work environment. With its LEED Gold certification and the use of innovative technologies, World Plaza provides tenants with a healthy and efficient workplace that promotes comfort and productivity.

## Interior and Exterior

## **Property Features**

Front and rear pocket parks that promote balance and nature.

Retail establishments on the ground floor

Enhanced structural design to withstand earthquakes and typhoons

Fresh, filtered air delivered through VRF air conditioning system